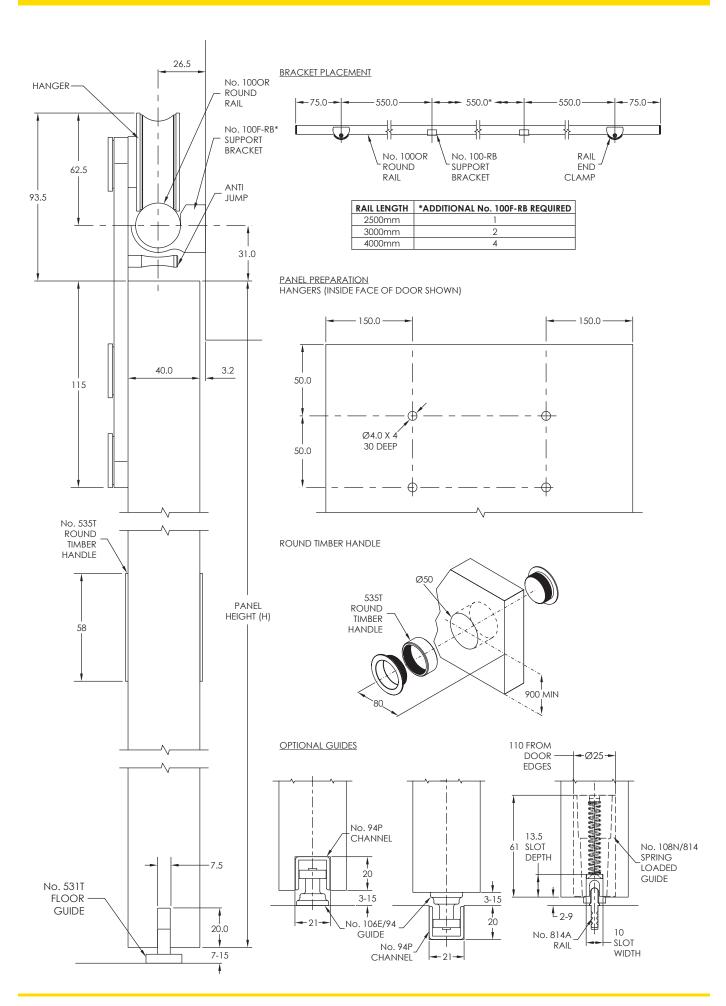

## **Panel Specification**

Track System: Open Round Rail Timber Face Fix 100 For Individual Panels: Max Panel Height 3000mm Max Panel Width 2000mm Max Panel Weight 100kg 35-40mm

## **Hardware Specification**

Material Stainless Steel

Standard lengths 2000mm, 2500mm, 3000mm and 4000mm Finishes Stainless Steel and PVD Black (except 4000mm)

Guides:

Stainless precision bearing 106E/94 Nylon spring loaded guide 108N/814

Polypropylene 94P Black

Aluminium & Polypropylene 94PPA Mill or clear anodised

Aluminium 814A Aluminium Rail Mill or clear anodised 2000mm, 3000mm, 4000mm and 6000mm Standard lengths

Support Bracket:

Support bracket 100F-RB or 100F-RBPR