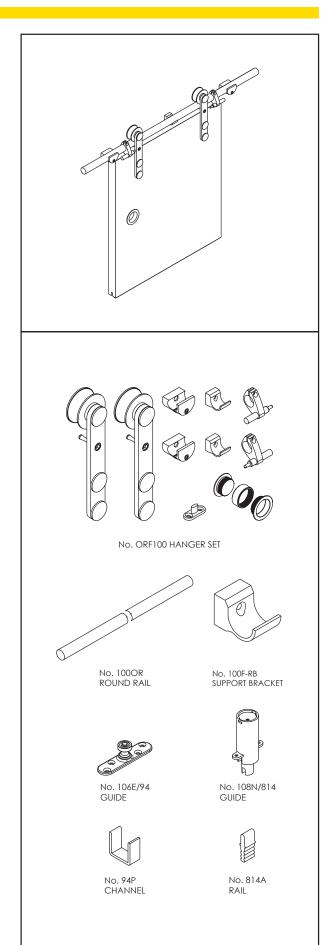

## **Applications**

Brio's Open Round Rail Face Fix hanger makes an ideal internal system for residential and commercial applications of timber panels with exposed hangers and rail.

The face fix hangers are 304 stainless steel with precision bearings.

## **Panel Specification**

Track System: Open Round Rail Timber Face Fix 100 For Individual Panels: Max Panel Height 3000mm Max Panel Width 2000mm Max Panel Weight 100kg 35-40mm

## Standard Packs

Panel Thickness

Packs include hangers, door stops, guide, handle, brackets and fixings

Pack No. Finish ORF100 Stainless Steel ORF100PR PVD Black

## **Hardware Specification**

Material Stainless Steel

Standard lengths 2000mm, 2500mm, 3000mm and 4000mm Finishes Stainless Steel and PVD Black (except 4000mm)

Guides:

Stainless precision bearing 106E/94 Nylon spring loaded guide 108N/814

Polypropylene 94P Black

Aluminium & Polypropylene 94PPA Mill or clear anodised

Aluminium 814A Aluminium Rail Mill or clear anodised 2000mm, 3000mm, 4000mm and 6000mm Standard lengths

Support Bracket:

Support bracket 100F-RB or 100F-RBPR