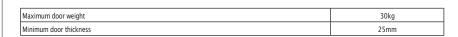

# **Sprintline 30**

Sets - includes track and fittings for one door

| Description                                                                                                                                                                                                       | Code      |
|-------------------------------------------------------------------------------------------------------------------------------------------------------------------------------------------------------------------|-----------|
| Kit suitable to hang one door, comprising: 1.6m length of aluminium track, two door hangers, two track mounted door stops, one sawcut guide, one surface mounted guide, all screws and installation instructions. | SL30-16/1 |
| Kit suitable to hang one door, comprising: 2.4m length of aluminium track, two door hangers, two track mounted door stops, one sawcut guide, one surface mounted guide, all screws and installation instructions. | SL30-24/1 |

# Fittings pack

| Description                                                                                                                                                                                                                   | Code     |
|-------------------------------------------------------------------------------------------------------------------------------------------------------------------------------------------------------------------------------|----------|
| Fittings pack with all items needed to hang one door (excluding track), pack comprises two door hangers, two track mounted door stops, one sawcut guide, one surface mounted guide, all screws and installation instructions. | SL30-1PK |