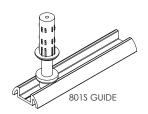

# Alternative door guide systems

| Description                                                        | Code    |
|--------------------------------------------------------------------|---------|
| Surface guide – nylon – wall mounted – adjustable                  | 103WA   |
| Stainless steel sawcut guide                                       | 531T    |
| 81 or 92 Series spring loaded guide – stainless steel              | 801S    |
| 81 Series nylon guide (pair)                                       | 113N/81 |
| 1.2m 81 Series guide channel – aluminium – anodised finish         | 81-A12  |
| 1.8m 81 Series guide channel - aluminium - anodised finish         | 81-A18  |
| 2.4m 81 Series guide channel – aluminium – anodised finish         | 81-A24  |
| 3.6m 81 Series guide channel – aluminium – anodised finish         | 81-A36  |
| 4m 92 Series threshold guide channel – aluminium – anodised finish | 92-A40  |
| 6m 92 Series threshold guide channel – aluminium – anodised finish | 92-A60  |