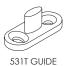

# Alternative door guide systems

| Description                                                        | Code    |
|--------------------------------------------------------------------|---------|
| Surface guide – nylon – wall mounted – adjustable                  | 103WA   |
| Stainless steel sawcut guide                                       | 531T    |
| 81 or 92 Series spring loaded guide – stainless steel              | 801S    |
| 81 Series nylon guide (pair)                                       | 113N/81 |
| 1.2m 81 Series guide channel – aluminium – anodised finish         | 81-A12  |
| 1.8m 81 Series guide channel - aluminium - anodised finish         | 81-A18  |
| 2.4m 81 Series guide channel – aluminium – anodised finish         | 81-A24  |
| 3.6m 81 Series guide channel – aluminium – anodised finish         | 81-A36  |
| 4m 92 Series threshold guide channel – aluminium – anodised finish | 92-A40  |
| 6m 92 Series threshold guide channel – aluminium – anodised finish | 92-A60  |