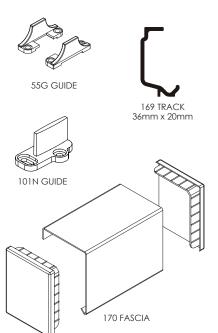

### Components

| Description                                        | Code   |
|----------------------------------------------------|--------|
| 1.6m Sprintline 30 track                           | 169-16 |
| 2.4m Sprintline 30 track                           | 169-24 |
| Track mounted door stop – steel with rubber buffer | 263    |
| Wall mounted door stop – nylon                     | 28N    |
| Floor mounted surface guide – nylon                | 55G    |
| Sprintline door hanger                             | 168    |
| Sawcut guide – nylon – floor mounted               | 101N   |

# Optional fascia

| Description                                                           | Code   |
|-----------------------------------------------------------------------|--------|
| 1.8m hook-on aluminium fascia in pearl white finish includes end caps | 170-18 |
| 3m hook-on aluminium fascia in pearl white finish includes end caps   | 170-30 |