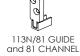

# Alternative door guide systems

| Description                                                        | Code    |
|--------------------------------------------------------------------|---------|
| Surface guide – nylon – wall mounted – adjustable                  | 103WA   |
| Stainless steel sawcut guide                                       | 531T    |
| 81 or 92 Series spring loaded guide – stainless steel              | 801S    |
| 81 Series nylon guide (pair)                                       | 113N/81 |
| 1.2m 81 Series guide channel – aluminium – anodised finish         | 81-A12  |
| 1.8m 81 Series guide channel - aluminium - anodised finish         | 81-A18  |
| 2.4m 81 Series guide channel – aluminium – anodised finish         | 81-A24  |
| 3.6m 81 Series guide channel – aluminium – anodised finish         | 81-A36  |
| 4m 92 Series threshold guide channel – aluminium – anodised finish | 92-A40  |
| 6m 92 Series threshold guide channel – aluminium – anodised finish | 92-A60  |