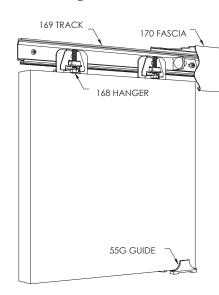

### Components

| Description                                        | Code   |
|----------------------------------------------------|--------|
| 1.6m Sprintline 30 track                           | 169-16 |
| 2.4m Sprintline 30 track                           | 169-24 |
| Track mounted door stop – steel with rubber buffer | 263    |
| Wall mounted door stop – nylon                     | 28N    |
| Floor mounted surface guide – nylon                | 55G    |
| Sprintline door hanger                             | 168    |
| Sawcut guide – nylon – floor mounted               | 101N   |

# Optional fascia

| Description                                                           | Code   |
|-----------------------------------------------------------------------|--------|
| 1.8m hook-on aluminium fascia in pearl white finish includes end caps | 170-18 |
| 3m hook-on aluminium fascia in pearl white finish includes end caps   | 170-30 |