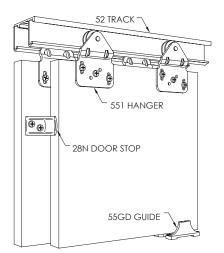

## Wardrobe Double 50

0

551 HANGER

550 HANGER

552 HANGER

924-DC

| Maximum door weight    |
|------------------------|
| Minimum door thickness |

 ${\displaystyle Sets}$  - include track and fittings for two or three doors

## Components

| Description                                            | Code  |
|--------------------------------------------------------|-------|
| 1.2m Wardrobe Double 50 track                          | 52-12 |
| 1.5m Wardrobe Double 50 track                          | 52-15 |
| 1.8m Wardrobe Double 50 track                          | 52-18 |
| 2.4m Wardrobe Double 50 track                          | 52-24 |
| 3m Wardrobe Double 50 track                            | 52-30 |
| 3.6m Wardrobe Double 50 track                          | 52-36 |
| 4.8m Wardrobe Double 50 track                          | 52-48 |
| Wall mounted nylon door stop                           | 28N   |
| Floor mounted nylon surface guide for bi-passing doors | 55GD  |
| Wardrobe Single / Double 50 – Outer hanger             | 550   |
| Wardrobe Double 50 – Inner hanger                      | 551   |
| Wardrobe Single / Double 50 – Reversible hanger        | 552   |
| Sawcut guide – nylon – floor mounted                   | 101N  |