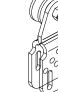

## Components

| Description                                            | Code  |
|--------------------------------------------------------|-------|
| 1.2m Wardrobe Double 50 track                          | 52-12 |
| 1.5m Wardrobe Double 50 track                          | 52-15 |
| 1.8m Wardrobe Double 50 track                          | 52-18 |
| 2.4m Wardrobe Double 50 track                          | 52-24 |
| 3m Wardrobe Double 50 track                            | 52-30 |
| 3.6m Wardrobe Double 50 track                          | 52-36 |
| 4.8m Wardrobe Double 50 track                          | 52-48 |
| Wall mounted nylon door stop                           | 28N   |
| Floor mounted nylon surface guide for bi-passing doors | 55GD  |
| Wardrobe Single / Double 50 – Outer hanger             | 550   |
| Wardrobe Double 50 – Inner hanger                      | 551   |
| Wardrobe Single / Double 50 – Reversible hanger        | 552   |
| Sawcut guide – nylon – floor mounted                   | 101N  |