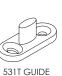

## Alternative door guide systems

| Description                                                        | Code    |
|--------------------------------------------------------------------|---------|
| Surface guide – nylon – wall mounted – adjustable                  | 103WA   |
| Stainless steel sawcut guide                                       | 531T    |
| 81 or 92 Series spring loaded guide                                | 8015    |
| 81 Series nylon guide (pair)                                       | 113N/81 |
| 1.2m Series guide channel - aluminium - anodised finish            | 81-A12  |
| 1.8m Series guide channel - aluminium - anodised finish            | 81-A18  |
| 2.4m Series guide channel – aluminium – anodised finish            | 81-A24  |
| 3.6m Series guide channel – aluminium – anodised finish            | 81-A36  |
| 4m 92 Series threshold guide channel – aluminium – anodised finish | 92-A40  |
| 6m 92 Series threshold guide channel – aluminium – anodised finish | 92-A60  |
| Door collector kit                                                 | 924-DC  |