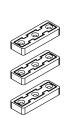

## Components

| Description                                            | Code  |
|--------------------------------------------------------|-------|
| 1.2m Wardrobe Double 50 track                          | 52-12 |
| 1.5m Wardrobe Double 50 track                          | 52-15 |
| 1.8m Wardrobe Double 50 track                          | 52-18 |
| 2.4m Wardrobe Double 50 track                          | 52-24 |
| 3m Wardrobe Double 50 track                            | 52-30 |
| 3.6m Wardrobe Double 50 track                          | 52-36 |
| 4.8m Wardrobe Double 50 track                          | 52-48 |
| Wall mounted nylon door stop                           | 28N   |
| Floor mounted nylon surface guide for bi-passing doors | 55GD  |
| Wardrobe Single / Double 50 – Outer hanger             | 550   |
| Wardrobe Double 50 – Inner hanger                      | 551   |
| Wardrobe Single / Double 50 – Reversible hanger        | 552   |
| Sawcut guide – nylon – floor mounted                   | 101N  |