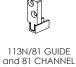

## Alternative door guide systems

| Description                                                        | Code    |
|--------------------------------------------------------------------|---------|
| Surface guide – nylon – wall mounted – adjustable                  | 103WA   |
| Stainless steel sawcut guide                                       | 531T    |
| 81 or 92 Series spring loaded guide                                | 8015    |
| 81 Series nylon guide (pair)                                       | 113N/81 |
| 1.2m Series guide channel - aluminium - anodised finish            | 81-A12  |
| 1.8m Series guide channel - aluminium - anodised finish            | 81-A18  |
| 2.4m Series guide channel – aluminium – anodised finish            | 81-A24  |
| 3.6m Series guide channel – aluminium – anodised finish            | 81-A36  |
| 4m 92 Series threshold guide channel – aluminium – anodised finish | 92-A40  |
| 6m 92 Series threshold guide channel – aluminium – anodised finish | 92-A60  |
| Door collector kit                                                 | 924-DC  |