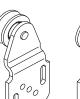

## Components

| Description                                            | Code  |
|--------------------------------------------------------|-------|
| 1.2m Wardrobe Double 50 track                          | 52-12 |
| 1.5m Wardrobe Double 50 track                          | 52-15 |
| 1.8m Wardrobe Double 50 track                          | 52-18 |
| 2.4m Wardrobe Double 50 track                          | 52-24 |
| 3m Wardrobe Double 50 track                            | 52-30 |
| 3.6m Wardrobe Double 50 track                          | 52-36 |
| 4.8m Wardrobe Double 50 track                          | 52-48 |
| Wall mounted nylon door stop                           | 28N   |
| Floor mounted nylon surface guide for bi-passing doors | 55GD  |
| Wardrobe Single / Double 50 – Outer hanger             | 550   |
| Wardrobe Double 50 – Inner hanger                      | 551   |
| Wardrobe Single / Double 50 – Reversible hanger        | 552   |
| Sawcut guide – nylon – floor mounted                   | 101N  |