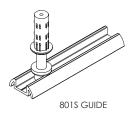

## Alternative door guide systems

| Description                                                        | Code    |
|--------------------------------------------------------------------|---------|
| Surface guide – nylon – wall mounted – adjustable                  | 103WA   |
| Stainless steel sawcut guide                                       | 531T    |
| 81 or 92 Series spring loaded guide                                | 8015    |
| 81 Series nylon guide (pair)                                       | 113N/81 |
| 1.2m Series guide channel - aluminium - anodised finish            | 81-A12  |
| 1.8m Series guide channel - aluminium - anodised finish            | 81-A18  |
| 2.4m Series guide channel – aluminium – anodised finish            | 81-A24  |
| 3.6m Series guide channel – aluminium – anodised finish            | 81-A36  |
| 4m 92 Series threshold guide channel – aluminium – anodised finish | 92-A40  |
| 6m 92 Series threshold guide channel – aluminium – anodised finish | 92-A60  |
| Door collector kit                                                 | 924-DC  |