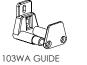

## Alternative door guide systems

| Description                                                        | Code    |
|--------------------------------------------------------------------|---------|
| Surface guide – nylon – wall mounted – adjustable                  | 103WA   |
| Stainless steel sawcut guide                                       | 531T    |
| 81 or 92 Series spring loaded guide                                | 8015    |
| 81 Series nylon guide (pair)                                       | 113N/81 |
| 1.2m Series guide channel - aluminium - anodised finish            | 81-A12  |
| 1.8m Series guide channel - aluminium - anodised finish            | 81-A18  |
| 2.4m Series guide channel – aluminium – anodised finish            | 81-A24  |
| 3.6m Series guide channel – aluminium – anodised finish            | 81-A36  |
| 4m 92 Series threshold guide channel – aluminium – anodised finish | 92-A40  |
| 6m 92 Series threshold guide channel – aluminium – anodised finish | 92-A60  |
| Door collector kit                                                 | 924-DC  |