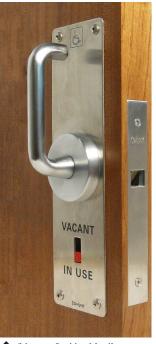

\*If LaviLock is to be installed into areas where there is exposure to corrosive environments, e.g. high chlorine or salt concentration, contact CS for an appropriate solution.

★ 'Vacant/In Use' indicator plate on outside door face with Emergency Release.