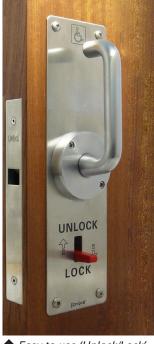

\*

Easy to read "Vacant / In Use" lettering and 'fail safe' Exit Free functionality ensure the lock complies with disabled egress requirements when fitted to a 910mm wide cavity sliding door.

The LaviLock is supplied as a complete set including:



- Lever Handles
- Stainless Steel Indication Plates
- Slide Locking Buttons including Emergency Release

IMPORTANT; To be Council compliant, the Lever/Lever option must be used for disabled toilets and the door needs to be a minimum of 910mm to allow minimum clear walk through of 760mm.

\*If LaviLock is to be installed into areas where there is exposure to corrosive environments, e.g. high chlorine or salt concentration, contact CS for an appropriate solution.



★ 'Vacant/In Use' indicator plate on outside door face with Emergency Release.



★ Easy to use 'Unlock/Lock' lever on inside door face.

## **Dimensions**



## Handing



When standing looking into the cavity pocket, if the locking snib is on your *left hand* side then the **LaviLock** is a Left Hand lock.



When standing looking into the cavity pocket, if the locking snib is on your *right hand* side then the **LaviLock** is a Right Hand lock.

**EF** = Exit Free - Even when in locked position the handle on the **inside** remains unlocked.

## **Finish Options**

■ Satin Chrome CL100B3008 (RH) CL100B3010 (LH) Polished Brass CL100B3009 (RH) CL100B3011 (LH)

For other configurations, including Exit Free options, please refer to the CL100 brochure (available from the CaviLock section on our website).

Drawings & pictures are not to scale. All dimensions in millimetre