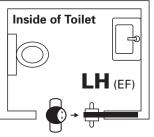

## Handing

When standing looking into the cavity pocket, if the locking snib is on your *left hand* side then the **LaviLock** is a Left Hand lock.

When standing looking into the cavity pocket, if the locking snib is on your *right hand* side then the **LaviLock** is a Right Hand lock.

**EF** = Exit Free - Even when in locked position the handle on the **inside** remains unlocked.