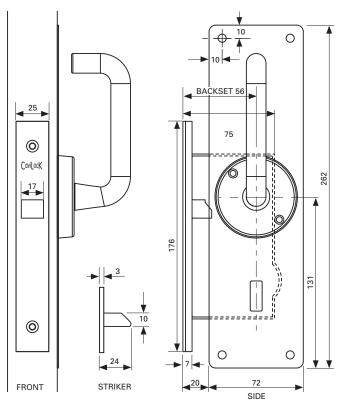

onality ensure the lock complies with disabled egress requirements when fitted to a 910mm wide cavity sliding door.

The LaviLock is supplied as a complete set including:



- Lever Handles
- Stainless Steel Indication Plates
- Slide Locking Buttons including Emergency Release

IMPORTANT; To be Council compliant, the Lever/Lever option must be used for disabled toilets and the door needs to be a minimum of 910mm to allow minimum clear walk through of 760mm.

\*If LaviLock is to be installed into areas where there is exposure to corrosive environments, e.g. high chlorine or salt concentration, contact CS for an appropriate solution.



★ 'Vacant/In Use' indicator plate on outside door face with Emergency Release.



★ Easy to use 'Unlock/Lock' lever on inside door face.

## **Dimensions**



## Handing



When standing looking into the cavity pocket, if the locking snib is on your *left hand* side then the **LaviLock** is a Left Hand lock.



When standing looking into the cavity pocket, if the locking snib is on your *right hand* side then the **LaviLock** is a Right Hand lock.

**EF** = Exit Free - Even when in locked position the handle on the **inside** remains unlocked.

## **Finish Options**

■ Satin Chrome CL100B3008 (RH) CL100B3010 (LH) Polished Brass CL100B3009 (RH) CL100B3011 (LH)

For other configurations, including Exit Free options, please refer to the CL100 brochure (available from the CaviLock section on our website).

Drawings & pictures are not to scale. All dimensions in millimetres. © Cavity Sliders Limited.

info@csfordoors.co.nz www.csfordoors.co.nz

Bay