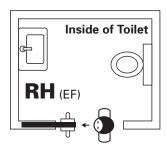

## Handing

When standing looking into the cavity pocket, if the locking snib is on your *left hand* side then the **LaviLock** is a Left Hand lock.

When standing looking into the cavity pocket, if the locking snib is on your *right hand* side then the **LaviLock** is a Right Hand lock.

**EF** = Exit Free - Even when in locked position the handle on the **inside** remains unlocked.