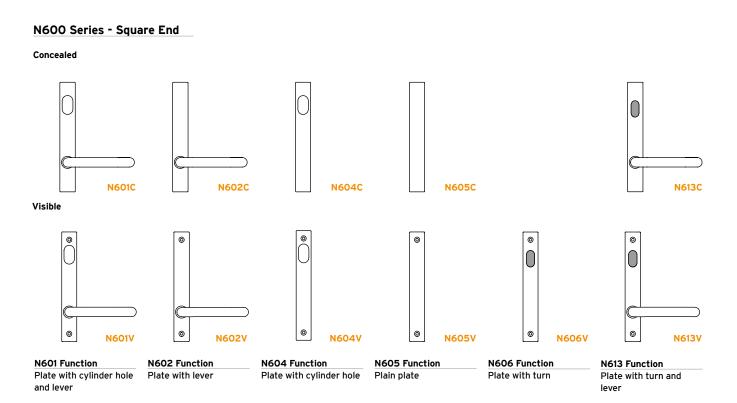

## Narrow Style Series Functions

Plate with cylinder hole

and lever

Plate with lever

### N100 Series - Round End Concealed N101C N102C N105C N113C Visible N101V N102V N104V N105V N106V N113V N101 Function N102 Function N104 Function N105 Function N106 Function N113 Function

Plain plate

Plate with turn

Plate with turn and

lever

Plate with cylinder hole

Kaba Australia Pty Limited

**HEAD OFFICE - NSW** Unit 4, 42-44 Redfern Street Wetherill Park NSW 2164

**QLD -** 2/40 Proprietary Street Tingalpa QLD 4173