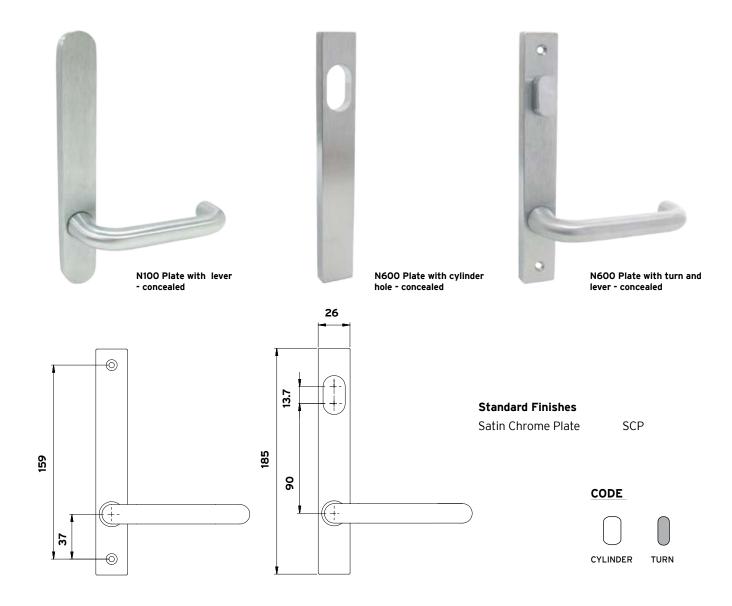

#### Fixing

Plates are 12mm thick and are designed to fit back to back with 2 x M4 through fix screws. Concealed fixing to outside and Visible fixing to inside. Screws supplied with concealed plates only.

#### **Door Thickness**

Supplied with 2 x lengths of fixing screws (2 x 55mm & 2 x 68mm), the Kaba Narrow Style furniture series is supplied to suit door thickness 32mm to 50mm.

Thicker doors require extended spindles, turn bars & fixing screws.

#### Lever and Knob Design

Plates are only available in the 25 Lever handle design.

## Narrow Style Series Functions

Plate with cylinder hole

and lever

Plate with lever