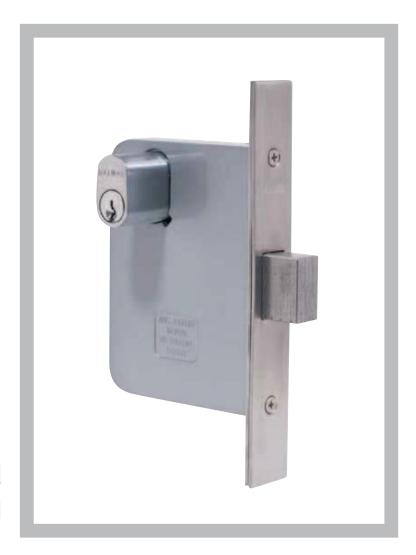

# Synergy 3571 Deadbolts

Various deadlocking functions operated generally by a key outside and by a turnknob or key inside. Locked by key or turnknob when the door is closed.

For all deadlock functions specify primary lock (3571SC). This lock can then be easily adapted to suit function required.

### **Bolt**

19mm stainless steel bolt.

### **Furniture**

Compatible with most Lockwood cylinder escutcheons, turnknobs and plate furniture. Refer to lockweb.com.au for further details.