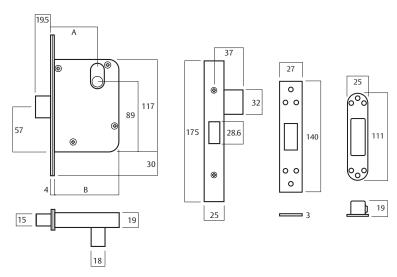

### Backset

60mm standard backset 89 and 127mm extended backsets available on application.

### **Standard Finishes**

Satin Chrome Brushed SC Chrome Plate CP Polished Brass PB

Other finishes on application.

| Part number | 3571 | 4571 | 5571 |
|-------------|------|------|------|
| Dimension A | 60   | 89   | 127  |
| Dimension B | 84   | 113  | 151  |

### **Dimensions**