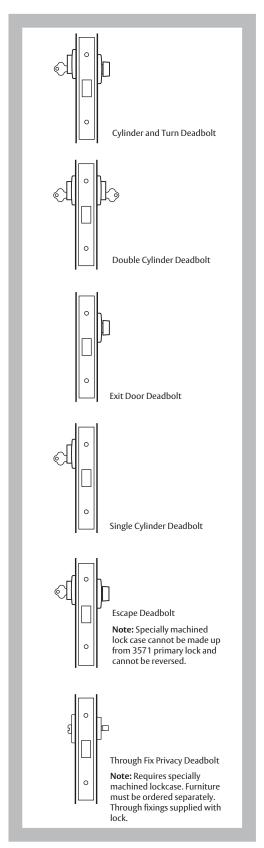

### **Cylinder and Turn Deadbolt**

### Cylinder and Turnknob. Reversible.

3571W/I

**Outside:** Locked or unlocked by key. **Inside:** Locked or unlocked by turnknob.

### **Double Cylinder Deadbolt**

### Double Cylinder. Reversible.

3571YY

**Outside:** Locked or unlocked by key. **Inside:** Locked or unlocked by key.

### **Exit Door Deadbolt**

### Turnknob Inside. Reversible.

3571-T

Inside: Locked or unlocked by turnknob.

### **Single Cylinder Deadlock**

### Single Cylinder. Reversible.

3571Y

Lockset may be installed with cylinder either inside or outside.

Outside/Inside: Locked or unlocked by key.

### **Escape Deadlock**

### Cylinder and Escape Lever.

| Left hand  | 3571DEL |
|------------|---------|
| Right hand | 3571DER |

Outside: Locked or unlocked by key.

**Inside:** Unlocked only by escape turn. Inside turn will not lock door.

### **Through Fix Privacy Deadlock**

# Emergency Turnknob Escutcheon. Turnknob. Reversible.

3571PT

**Outside:** Operated by coin or screwdriver in emergency situation by operating the slotted emergency turn button. **Inside:** Locked or unlocked by turn knob.