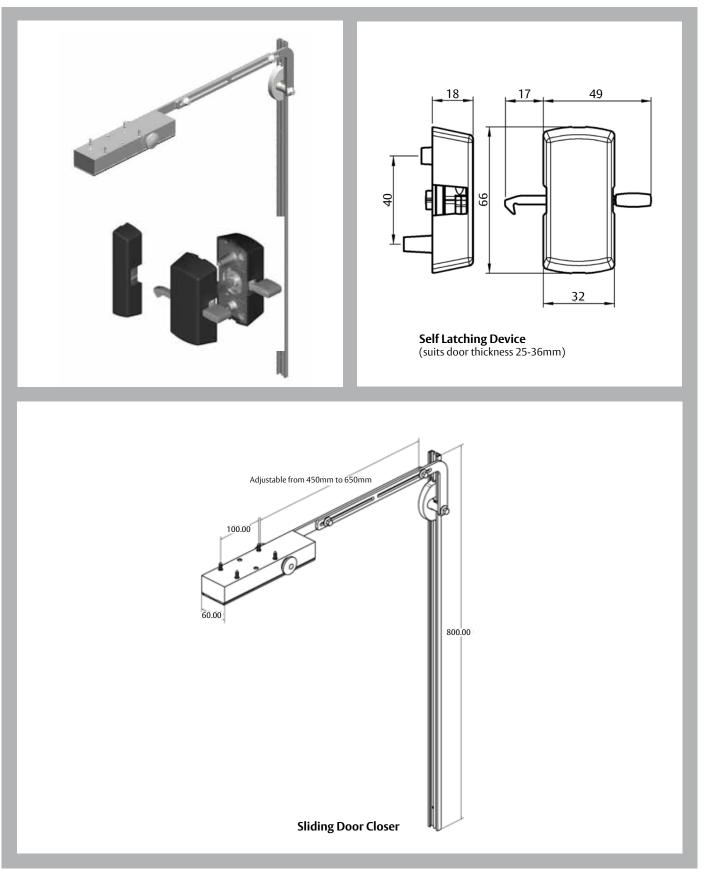

The Sliding Door Closer is hydraulically controlled and can be installed on new doors or retrofitted to most existing doors. Providing safety and convenience, the closer has been designed for easy use and is available in the popular millennium silver finish.

## Features

- Adjustable closing and latching speeds, adding to safety
- Backcheck for added safety on closing
- Suitable for installation on smooth running roller supported sliding doors
- Supports up to 60kg door weight
- Suits up to 2500mm high
- Suits up to 1200mm closing range
- Minimum reveal depth (door frame thickness) 80mm
- The self latching device provides access from both sides of the door. It is included in every Sliding Door Closer purchase or can be purchased separately