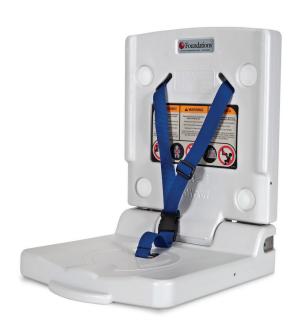

#### **DESCRIPTION**

The BR103-BQS MacDonald wall seat provides a safe, clean and secure location for a child while the adult is changing another child or using the toilet facilities. They can also be used as a convenient place to feed a child. Made from molded high-density polyethylene that is inherently bacterial resistant.

### **PRODUCT FEATURES**

- Keeps child safely off toilet floor.
- Three point safety harness secures child.
- Rated to support static load of 35kgs.
- Concave seat area.
- Easy to clean surface folds out of way when not in use.
- Compact, slim profile only protrudes 76mm from wall (when folded away).
- Includes easy to install, step by step instructions plus all mounting hardware.