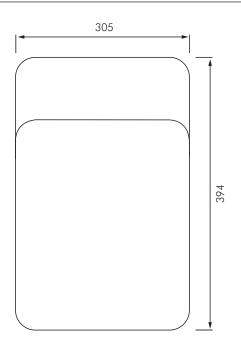

### **PRODUCT FEATURES**

- Keeps child safely off toilet floor.
- Three point safety harness secures child.
- Rated to support static load of 35kgs.
- Concave seat area.
- Easy to clean surface folds out of way when not in use.
- Compact, slim profile only protrudes 76mm from wall (when folded away).
- Includes easy to install, step by step instructions plus all mounting hardware.