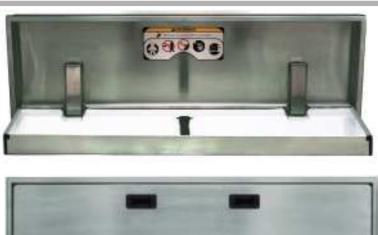

Our stations have features such as;

- bacteria resistant polyethylene liners
- moulded paper bed liner dispensers
- bag hooks allowing immediate access to everything user needs
- safety straps for security
- rated to support static load of 110kgs
- compact slim profile
- Pneumatic gas strut closures ensures smooth, safe opening and reliable closing
- Durable paper changing station bed liners (500 per carton)