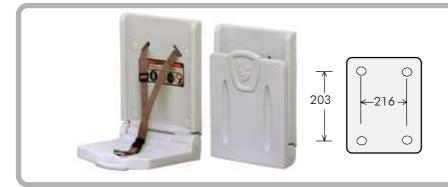

## Wall Mounted Child Security Seat

Molded HDPE security seat Keeps child off floor while parent uses washroom Rated to support static load of 36kgs Easy to clean surface 3 point safety harness for security