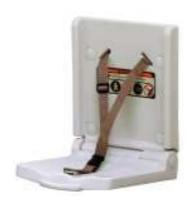

### **BR-103-BQS**

## Wall Mounted Child Security Seat

Molded HDPE security seat Keeps child off floor while parent uses washroom Rated to support static load of 36kgs Easy to clean surface 3 point safety harness for security