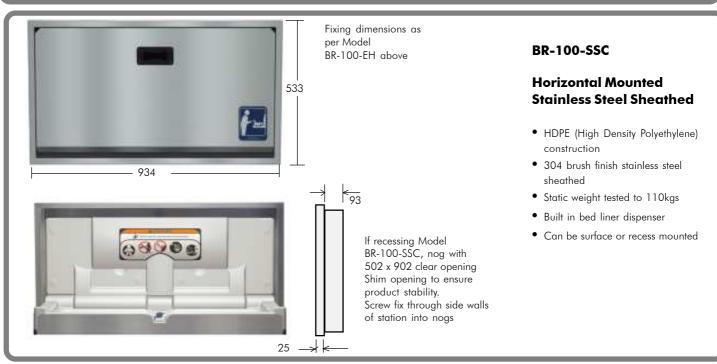

Our stations have features such as;

- bacteria resistant polyethylene liners
- moulded paper bed liner dispensers
- bag hooks allowing immediate access to everything user needs
- safety straps for security
- rated to support static load of 110kgs
- compact slim profile
- Pneumatic gas strut closures ensures smooth, safe opening and reliable closing
- Durable paper changing station bed liners (500 per carton)