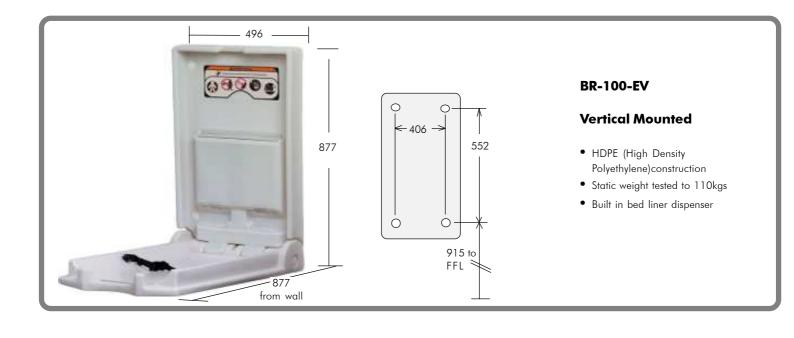

## Polyethylene changing stations

- Horizontal or vertical mounted
- Stainless Steel sheathed changing stations
  - Horizontal mounted
  - Surface or Recessed mounting
- Fully fabricated stainless steel stations
  - Horizontal or vertical mounting
  - Surface or recessed mounting
  - Extra large size available for disabled children

Our stations have features such as;

- bacteria resistant polyethylene liners
- moulded paper bed liner dispensers
- bag hooks allowing immediate access to everything user needs
- safety straps for security
- rated to support static load of 110kgs
- compact slim profile
- Pneumatic gas strut closures ensures smooth, safe opening and reliable closing
- Durable paper changing station bed liners (500 per carton)