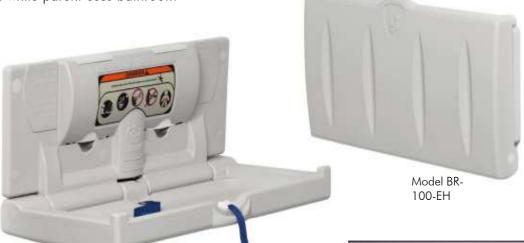

## Polyethylene changing stations

- Horizontal or vertical mounted
- Stainless Steel sheathed changing stations
  - Horizontal mounted
  - Surface or Recessed mounting
- Fully fabricated stainless steel stations
  - Horizontal or vertical mounting
  - Surface or recessed mounting
  - Extra large size available for disabled children

Our stations have features such as;

- bacteria resistant polyethylene liners
- moulded paper bed liner dispensers
- bag hooks allowing immediate access to everything user needs
- safety straps for security
- rated to support static load of 110kgs
- compact slim profile
- Pneumatic gas strut closures ensures smooth, safe opening and reliable closing
- Durable paper changing station bed liners (500 per carton)