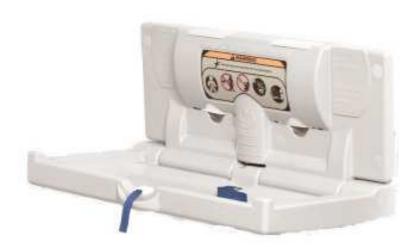

Safety belt with cam buckle - adjustable with one hand

Recess mounted (can be surface mounted with additional flange ref Model BR-100-SSR-SM)

Nog all around Model BR-100-SSR-R with double studs to dimensions as shown. Shim opening if necessary to ensure product stability. Fix through side walls of station into nogs.

Mount station 860 from FFL to wall opening