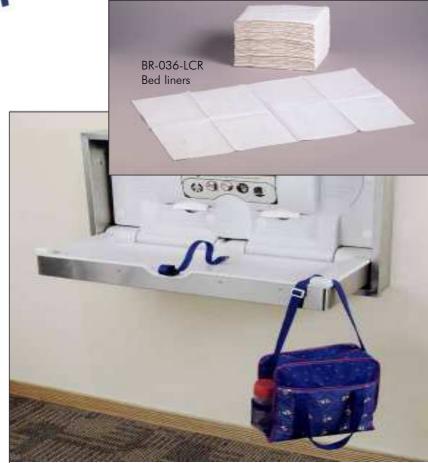

Our stations have features such as;

- bacteria resistant polyethylene liners
- moulded paper bed liner dispensers
- bag hooks allowing immediate access to everything user needs
- safety straps for security
- rated to support static load of 110kgs
- compact slim profile
- Pneumatic gas strut closures ensures smooth, safe opening and reliable closing
- Durable paper changing station bed liners (500 per carton)