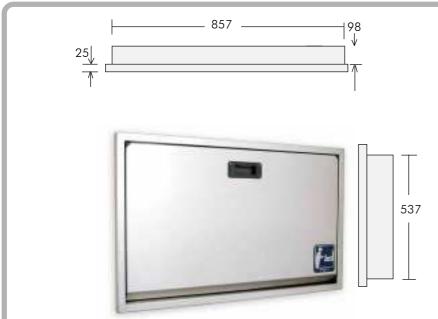

## Horizontal Mounted, Recessed Stainless Steel Fabricated

1.6mm Type 304 brush finish stainless steel fabricated body, stainless hinges

Insulated polystyrene replaceable tray liner Static weight tested to 180kgs

Safety belt with cam buckle - adjustable with one hand

Recess mounted (can be surface mounted with additional flange ref Model BR-100-SSR-SM)

Nog all around Model BR-100-SSR-R with double studs to dimensions as shown. Shim opening if necessary to ensure product stability. Fix through side walls of station into nogs.

Mount station 860 from FFL to wall opening