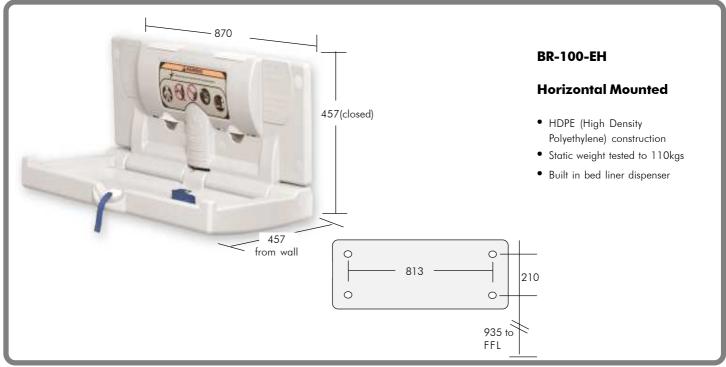

## Polyethylene changing stations

- Horizontal or vertical mounted
- Stainless Steel sheathed changing stations
  - Horizontal mounted
  - Surface or Recessed mounting
- Fully fabricated stainless steel stations
  - Horizontal or vertical mounting
  - Surface or recessed mounting
  - Extra large size available for disabled children

Our stations have features such as;

- bacteria resistant polyethylene liners
- moulded paper bed liner dispensers
- bag hooks allowing immediate access to everything user needs
- safety straps for security
- rated to support static load of 110kgs
- compact slim profile
- Pneumatic gas strut closures ensures smooth, safe opening and reliable closing
- Durable paper changing station bed liners (500 per carton)