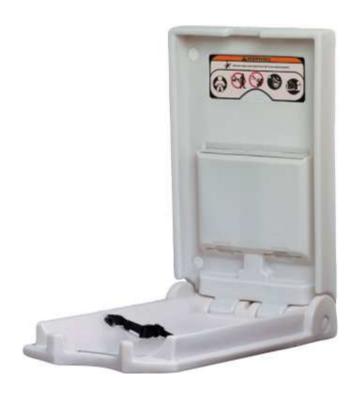

## Polyethylene changing stations

- Horizontal or vertical mounted
- Stainless Steel sheathed changing stations
  - Horizontal mounted
  - Surface or Recessed mounting
- Fully fabricated stainless steel stations
  - Horizontal or vertical mounting
  - Surface or recessed mounting
  - Extra large size available for disabled children

Our stations have features such as;

- bacteria resistant polyethylene liners
- moulded paper bed liner dispensers
- bag hooks allowing immediate access to everything user needs
- safety straps for security
- rated to support static load of 110kgs
- compact slim profile
- Pneumatic gas strut closures ensures smooth, safe opening and reliable closing
- Durable paper changing station bed liners (500 per carton)

## Horizontal Mounted, Recessed Stainless Steel Fabricated

1.6mm Type 304 brush finish stainless steel fabricated body, stainless hinges

Insulated polystyrene replaceable tray liner Static weight tested to 180kgs