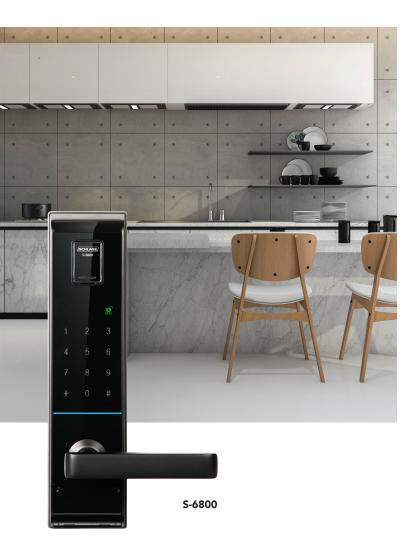

# The Schlage S-6800 digital touchpad lock with fingerprint reader, gives you

## peace of mind with flexibility for modern lives.



The S-6800 is packed full of features that give the home owner a range of entry and security options to suit a modern lifestyle.

Simple to program, the S-6800 can store up to ten user PIN codes, 50 cards/fobs, and 100 fingerprints. Temporary access codes can be created for contractors or guests, and these can be individually added and deleted using the simple menu.

The lock can be operated a number of convenient ways, including by finger-print reader, keypad,

## Features and benefits

## **Exceptional convenience**

- Access your home by user PIN, card, FOB or finger-print
- Add or delete individual codes with ease
- Illuminated numeric touch pad
- Never worry about losing keys
- Easy to set up and operate
- Volume and mute controls
- No wiring needed

## **Enhanced security**

- Rand