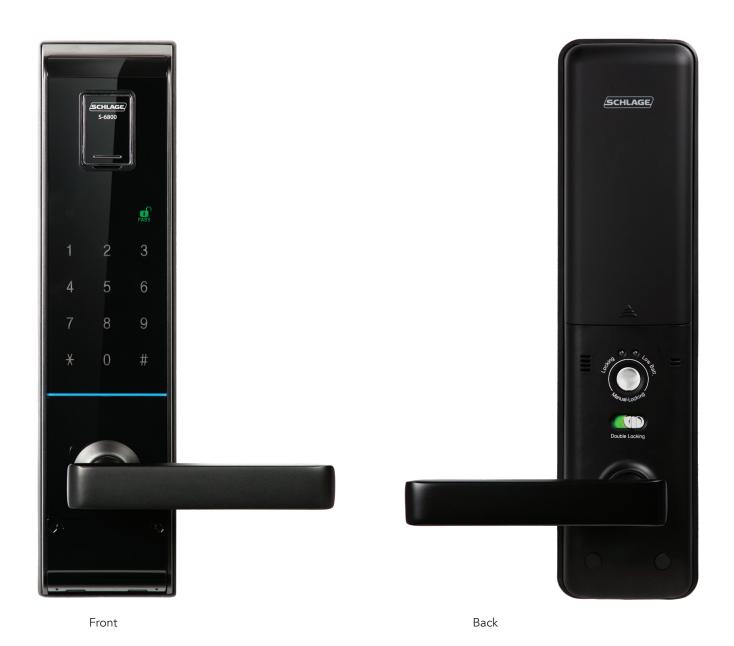

# The Schlage S-6800 digital touchpad lock with fingerprint reader, gives you

## peace of mind with flexibility for modern lives.

The S-6800 is packed full of features that give the home owner a range of entry and security options to suit a modern lifestyle.

Simple to program, the S-6800 can store up to ten user PIN codes, 50 cards/fobs, and 100 fingerprints. Temporary access codes can be created for contractors or guests, and these can be individually added and deleted using the simple menu.

The lock can be operated a number of convenient ways, including by finger-print reader, keypad,

### **Backset**

■ 70mm

card, key fob or stick-on patch. There is also a key override in case of emergency.

The S-6800 has additional security features such as a built-in alarm which can sense forced entry, and an auto re-lock feature in case the door is left unlocked for a period of time. The door also unlocks from the inside by rotating the lever from the inside at any time, making it easy to exit in an emergency.