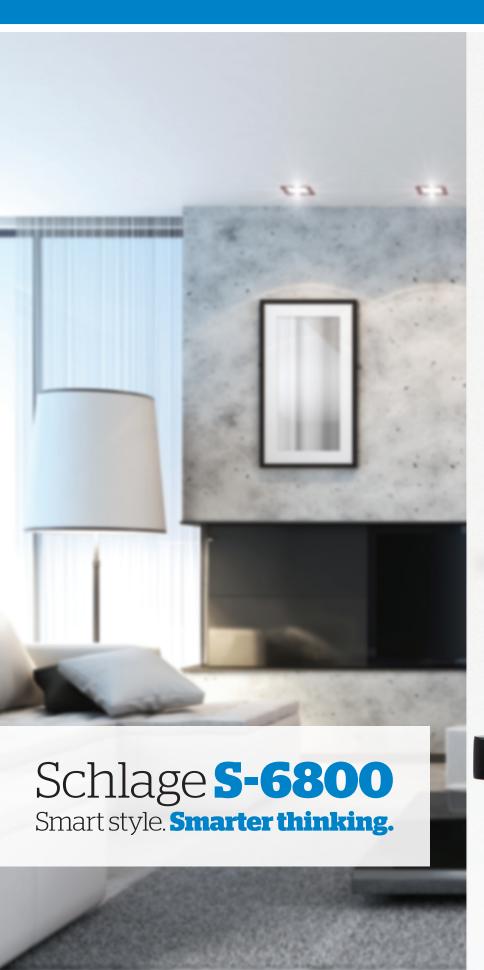

# The Schlage S-6800 digital touchpad lock with fingerprint reader, gives you

## peace of mind with flexibility for modern lives.

The S-6800 is packed full of features that give the home owner a range of entry and security options to suit a modern lifestyle.

Simple to program, the S-6800 can store up to ten user PIN codes, 50 cards/fobs, and 100 fingerprints. Temporary access codes can be created for contractors or guests, and these can be individually added and deleted using the simple menu.