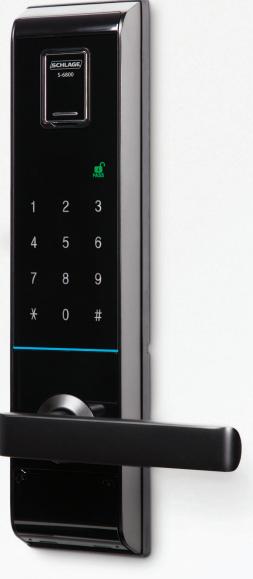

The lock can be operated a number of convenient ways, including by finger-print reader, keypad,

## **Exceptional convenience**

- Access your home by user PIN, card, FOB or finger-print
- Add or delete individual codes with ease
- Illuminated numeric touch pad
- Never worry about losing keys
- Easy to set up and operate
- Volume and mute controls
- No wiring needed

## **Enhanced security**

- Random PIN number function protects your entry code
- Built-in alarm senses potential door attacks
- Door re-locks itself if left unlocked