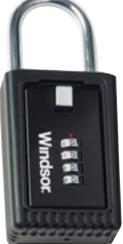

## Key Safes

1336 Standard Key Box

- > Outside dimensions L x W x H - 99x59x35mm > Inside dimensions L x W x H - 70x39x12mm

Finishes: **F**BLK

- > Outside dimensions L x W x H - 93x55x27mm
- > Inside dimensions
- L x W x H 64x38x12mm