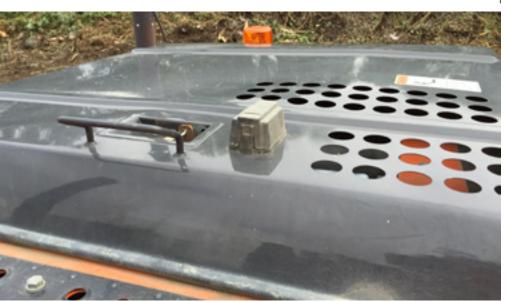

## Peace of Mind

## Peace of Mind > Safes

## Key Safes

1336 Standard Key Box



- > Outside dimensions L x W x H - 99x59x35mm > Inside dimensions L x W x H - 70x39x12mm

Finishes: **F**BLK





- > Outside dimensions L x W x H - 93x55x27mm
- > Inside dimensions
- L x W x H 64x38x12mm





▲ 1336-BLK Shown fitted to construction equipment

## Mini Safe

1338 Heavy Duty Mini Safe



> Outside dimensions L x W x H - 125x87x50mm

> Inside dimensions L x W x H - 97x62x28mm

Finishes: FBLK

> Multiple uses:

- Holiday homes; securely store keys, easily change pin number when required
- Real Estate Agents; use the box with hoop to shift between properties
- Building sites; takes away the stress of losing keys for the building site
- Your home; never be locked out of the house again!
- > Weather proofing housings available protects finish from exposure to elements
- > 1337 Key box with Hoop can also be used as a padlock
- > 1338 Mini Safe is ideal for storing garage remotes, swipe cards, small valuables
- > Secure locking with combination wheel lock design