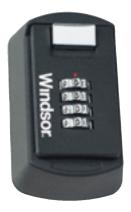

## Key Safes

1336 Standard Key Box

- > Outside dimensions L x W x H - 99x59x35mm > Inside dimensions L x W x H - 70x39x12mm

Finishes: **F**BLK

- > Outside dimensions L x W x H - 93x55x27mm
- > Inside dimensions
- L x W x H 64x38x12mm