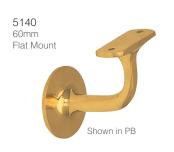

Finishes: VAB, BN, PB, SC, UB ►NB, OR, PC, RB, SB

These solid Vulcan/Sigma inspired Stair Rail Brackets have been designed with your internal door hardware in mind.

- > Curved and flat mount options included with each bracket (see diagram below)
- > Suits 40mm-50mm diameter rail
- > Easy install with concealed fittings
- > Design complies with clearances specified in standard