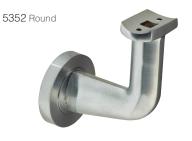

Finishes: VAB, BN, PB, SC, UB ►NB, OR, PC, RB, SB

These solid Vulcan/Sigma inspired Stair Rail Brackets have been designed with your internal door hardware in mind.

- > Curved and flat mount options included with each bracket (see diagram below)
- > Suits 40mm-50mm diameter rail
- > Easy install with concealed fittings
- > Design complies with clearances specified in standard