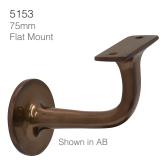

Finishes: VAB, BN, PB, SC, UB ►NB, OR, PC, RB, SB

These solid Vulcan/Sigma inspired Stair Rail Brackets have been designed with your internal door hardware in mind.

- > Curved and flat mount options included with each bracket (see diagram below)
- > Suits 40mm-50mm diameter rail
- > Easy install with concealed fittings
- > Design complies with clearances specified in standard