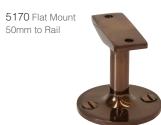

Finishes: VAB, BN, PB, SC, UB ►NB, OR, PC, RB, SB

These solid Vulcan/Sigma inspired Stair Rail Brackets have been designed with your internal door hardware in mind.

- > Curved and flat mount options included with each bracket (see diagram below)
- > Suits 40mm-50mm diameter rail
- > Easy install with concealed fittings
- > Design complies with clearances specified in standard