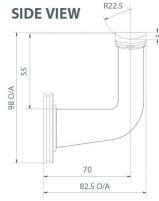

Finishes: VAB, BN, PB, SC, UB ►NB, OR, PC, RB, SB

These solid Vulcan/Sigma inspired Stair Rail Brackets have been designed with your internal door hardware in mind.

- > Curved and flat mount options included with each bracket (see diagram below)
- > Suits 40mm-50mm diameter rail
- > Easy install with concealed fittings
- > Design complies with clearances specified in standard