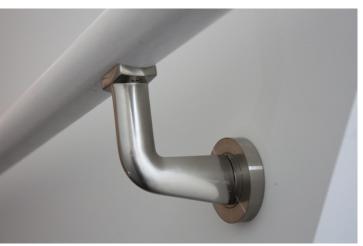

## Bannister Brackets & Stanchions

Quality, style and functionality are seen in the Windsor range of Bannister Brackets.

- > Made from solid brass
- > Strong, concealed fixing
- > Simple lag screw that can be used with narrow gauged timber framing
- > Quick and easy to install simply drill a 5mm hole and wind them in
- > Can be supplied with face fixing option