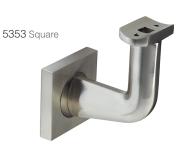

Finishes: VAB, BN, PB, SC, UB ►NB, OR, PC, RB, SB

These solid Vulcan/Sigma inspired Stair Rail Brackets have been designed with your internal door hardware in mind.

- > Curved and flat mount options included with each bracket (see diagram below)
- > Suits 40mm-50mm diameter rail
- > Easy install with concealed fittings
- > Design complies with clearances specified in standard