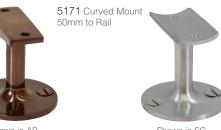

Finishes: VAB, BN, PB, SC, UB ►NB, OR, PC, RB, SB

These solid Vulcan/Sigma inspired Stair Rail Brackets have been designed with your internal door hardware in mind.

- > Curved and flat mount options included with each bracket (see diagram below)
- > Suits 40mm-50mm diameter rail
- > Easy install with concealed fittings
- > Design complies with clearances specified in standard