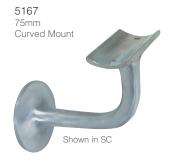

Finishes: VAB, BN, PB, SC, UB ►NB, OR, PC, RB, SB

These solid Vulcan/Sigma inspired Stair Rail Brackets have been designed with your internal door hardware in mind.

- > Curved and flat mount options included with each bracket (see diagram below)
- > Suits 40mm-50mm diameter rail
- > Easy install with concealed fittings
- > Design complies with clearances specified in standard