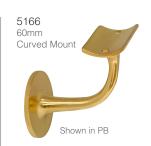

Finishes: VAB, BN, PB, SC, UB ►NB, OR, PC, RB, SB

These solid Vulcan/Sigma inspired Stair Rail Brackets have been designed with your internal door hardware in mind.

- > Curved and flat mount options included with each bracket (see diagram below)
- > Suits 40mm-50mm diameter rail
- > Easy install with concealed fittings
- > Design complies with clearances specified in standard