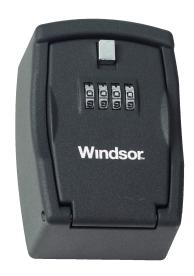

## Mini Safe

1338 Heavy Duty Mini Safe

- > Outside dimensions L x W x H - 125mm x 87mm x 50mm
- > Inside dimensions L x W x H - 97mm x 62mm x 28mm
- > Fits garage remote

Finish: FBLK

^ 1336-BLK Shown fitted to construction equipment, with supplied rubber cover installed.