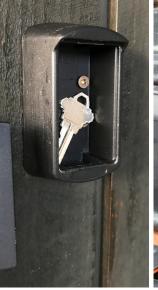

## **Key Safes**

1336 Standard Key Box

- > Outside dimensions L x W x H - 99mm x 59mm x 35mm
- > Inside dimensions L x W x H - 70mm x 39mm x 12mm
- > Fits 5 std keys

Finish: FBLK

- > Multiple uses:
  - Holiday homes securely store keys, easily change pin number when required
  - Real Estate Agents use the box with hoop to shift between properties
  - Building sites takes away the stress of losing keys for the building site
  - Your home never be locked out of the house again
- > Weather proofing housings available protects finish from exposure to elements
- > 1337 Key box with Hoop can also be used as a padlock
- > 1338 Mini Safe is ideal for storing garage remotes, swipe cards, small valuables
- > Secure locking with combination wheel lock design

1337 Key Box with Hoop

- > Outside dimensions L x W x H - 93mm x 55mm x 27mm
- > Inside dimensions L x W x H - 64mm x 38mm x 12mm
- > Fits 3 std keys

^ 1336-BLK