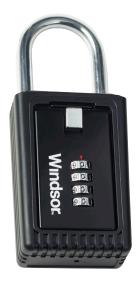

1337 Key Box with Hoop

- > Outside dimensions L x W x H - 93mm x 55mm x 27mm
- > Inside dimensions L x W x H - 64mm x 38mm x 12mm
- > Fits 3 std keys

^ 1336-BLK