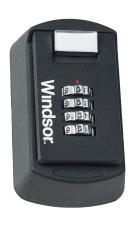

## **Key Safes**

1336 Standard Key Box

- > Outside dimensions L x W x H - 99mm x 59mm x 35mm
- > Inside dimensions L x W x H - 70mm x 39mm x 12mm
- > Fits 5 std keys

Finish: FBLK

- > Multiple uses:
  - Holiday homes securely store keys, easily change pin number when required
  - Real Estate Agents use the box with hoop to shift between properties
  - Building sites takes away the stress of losing keys for the building site
  - Your home never be locked out of the house again
- > Weather proofing housings available protects finish from exposure to elements
- > 1337 Key box with Hoop can also be used as a padlock
- > 1338 Mini Safe is ideal for storing garage remotes, swipe cards, small valuables
- > Secure locking with combination wheel lock design