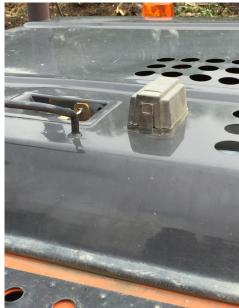

## Mini Safe

1338 Heavy Duty Mini Safe

- > Outside dimensions L x W x H - 125mm x 87mm x 50mm
- > Inside dimensions L x W x H - 97mm x 62mm x 28mm
- > Fits garage remote

Finish: FBLK

^ 1336-BLK Shown fitted to construction equipment, with supplied rubber cover installed.