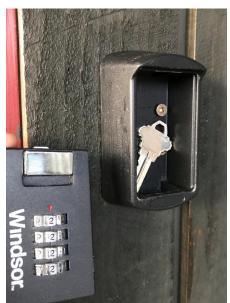

## Mini Safe

1338 Heavy Duty Mini Safe

- > Outside dimensions L x W x H - 125mm x 87mm x 50mm
- > Inside dimensions L x W x H - 97mm x 62mm x 28mm
- > Fits garage remote

Finish: FBLK

^ 1336-BLK Shown fitted to construction equipment, with supplied rubber cover installed.