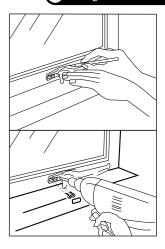

## Fitting handle

Select position for handle on window allowing 5mm clearance between the bottom of the handle base plate and the window sill. Mark screw positions, drill 3.5mm diameter pilot holes. Fix handle in position.

## Fitting strike

Select location for strike to suit position of handle by fully closing window and sliding strike into position. Lift handle and mark screw positions for strike. Drill 3.5mm diameter pilot holes and screw strike in position. Test operation.