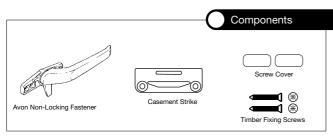

**Identify Window Type** 







Right Handed Casement Windows



Left Handed Casement Windows



## Fitting handle

Select position for handle on window allowing 5mm clearance between the bottom of the handle base plate and the window sill. Mark screw positions, drill 3.5mm diameter pilot holes. Fix handle in position.



Fixing Instructions



## Fitting strike

Select location for strike to suit position of handle by fully closing window and sliding strike into position. Lift handle and mark screw positions for strike. Drill 3.5mm diameter pilot holes and screw strike in position. Test operation.



When window is fully closed and Avon is in locked or unlocked mode, window sash should be tightly held against frame.



ASSA ABLOY An ASSA ABLOY Group brand