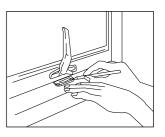

## Fitting strike

Select location for strike to suit position of handle by fully closing window and sliding strike into position. Lift handle and mark screw positions for strike. Drill 3.5mm diameter pilot holes and screw strike in position. Test operation.