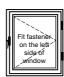

**Identify Window Type** 

Right Handed Casement Windows

Left Handed Casement Windows