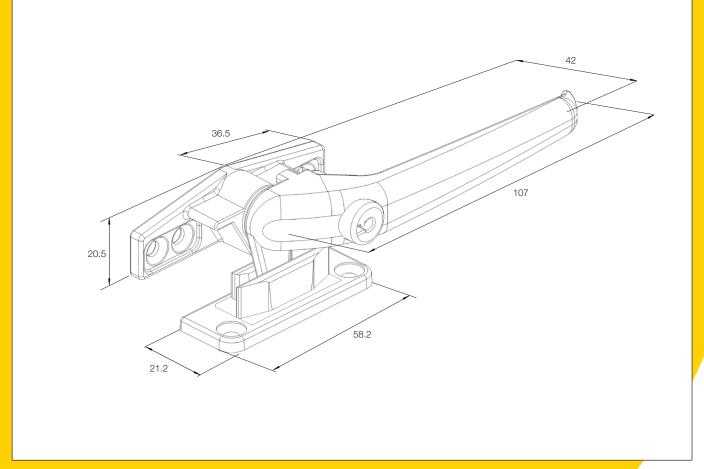

The Avon Window Fastener has been designed for use with timber framing. A strong fastener that offers extra security with its unique lockable option. The Avon is supplied complete with a tongue and keeper arrangement specifically designed to allow ventilation through the split-rail wedge.

## Features

- Robust design
- Split-rail wedge allows for safer ventilation
- Offset fixing screw location helps avoid splitting of the timber
- Strong zinc die-cast construction
- Pushbutton locking option for added security
- Available with 17mm backset
- New Zealand made