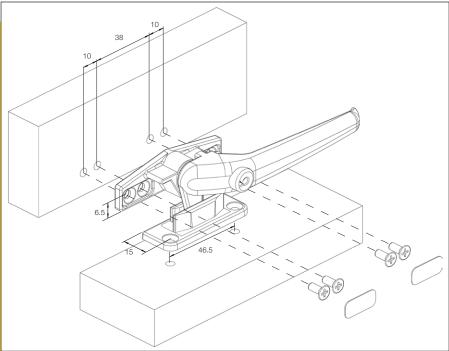

The Avon Window Fastener has been designed for use with timber framing. A strong fastener that offers extra security with its unique lockable option. The Avon is supplied complete with a tongue and keeper arrangement specifically designed to allow ventilation through the split-rail wedge.

## Features

- Robust design
- Split-rail wedge allows for safer ventilation
- Offset fixing screw location helps avoid splitting of the timber
- Strong zinc die-cast construction
- Pushbutton locking option for added security
- Available with 17mm backset
- New Zealand made