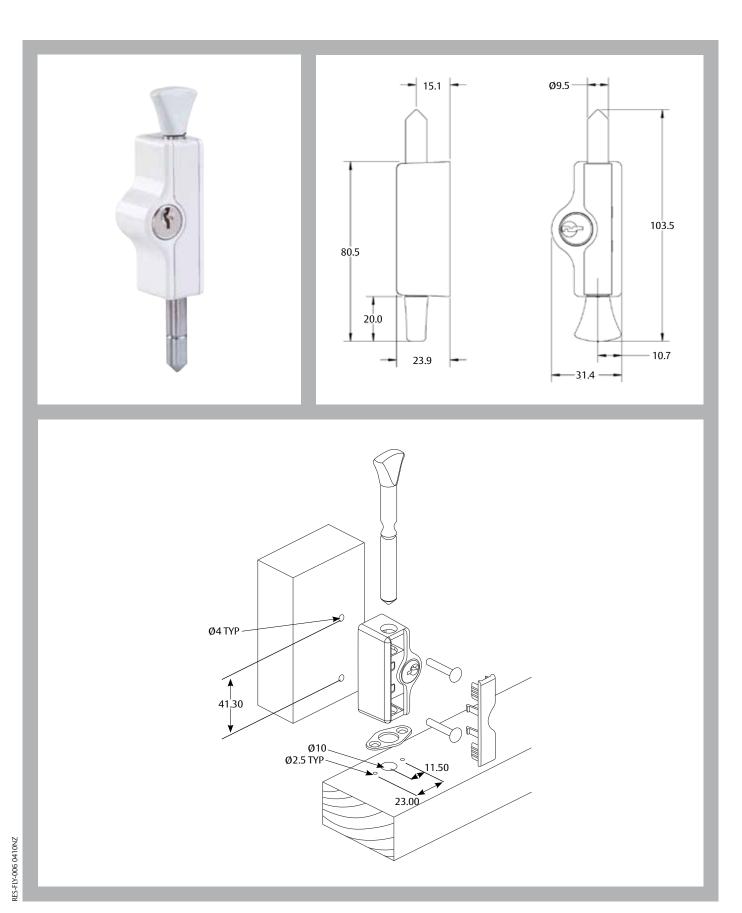

#### Features

- 9.5mm heavy gauge bolt providing good security
- Deadlocking bolt for top security
- Reversible bolt allows cylinder to be located on the left or the right of the lock body to suit the application
- Bolt can be engaged with or without locking cylinder
- Bolt remains in the body when disengaged
- Concealed fixing for security and style
- Easy to install
- Can be keyed alike to other ASSA ABLOY CYL4™ locks for one key convenience
- Supplied with two ferrules to enable safe venting with the Midibolt remaining in a bolted position
- New Zealand made