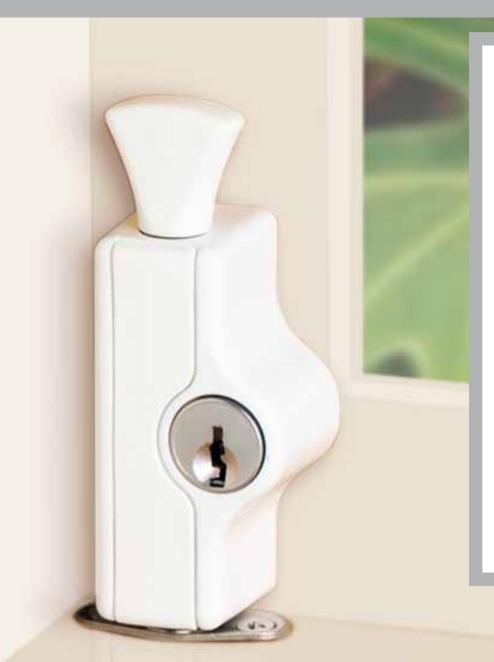

#### **ASSA ABLOY**

ASSA ABLOY, the global leader n door opening solutions.

The Midibolt is a secure deadlocking bolt for awning, casement, sliding, double hung windows and some door applications. Suitable for use on timber, aluminium or uPVC applications, the Midibolt is ideal for larger windows that require extra security.

#### Features

- 9.5mm heavy gauge bolt providing good security
- Deadlocking bolt for top security
- Reversible bolt allows cylinder to be located on the left or the right of the lock body to suit the application
- Bolt can be engaged with or without locking cylinder
- Bolt remains in the body when disengaged
- Concealed fixing for security and style
- Easy to install
- Can be keyed alike to other ASSA ABLOY CYL4™ locks for one key convenience
- Supplied with two ferrules to enable safe venting with the Midibolt remaining in a bolted position
- New Zealand made