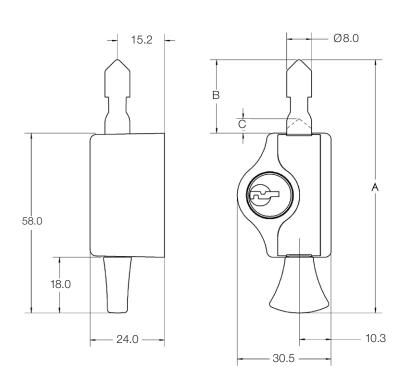

## **Options**

 Available in a range of colours to complement any window design and finish

An ASSA ABLOY Group brand ASSA ABLOY

|               | A - Bolt length | B - Bolt thrown<br>length | C - Bolt unthrown<br>length |
|---------------|-----------------|---------------------------|-----------------------------|
| Standard bolt | 81.5mm          | 24mm                      | 0mm                         |