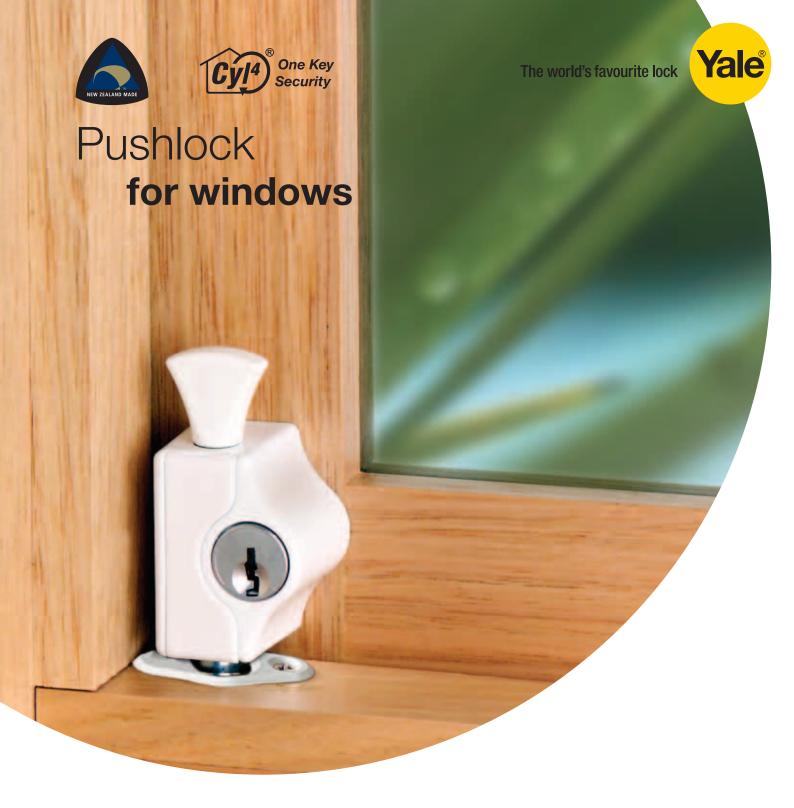

The Pushlock is a secure locking window bolt for deadlocking timber or uPVC awning, casement, sliding or double hung windows. The strongly constructed lock body provides maximum strength for any window that requires more security.