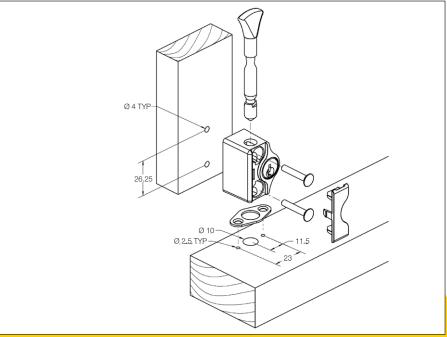

## **Features**

- 8mm diameter bolt provides real security
- Reversible bolt to allow cylinder to be located on the left or the right of the lock body to suit application
- Concealed fixing for security and style
- Easy to install
- Stainless steel ferrule for added security
- Can be keyed alike to other ASSA ABLOY CYL4<sup>™</sup> locks for one key convenience
- New Zealand made