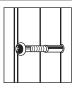

#### 2 Insert Viewer

Insert lens of Viewer from outside of door and screw in barrel from inside.

The world's favourite lock www.yalelock.co.nz

ASSA ABLOY New Zealand 6 Armstrong Road, Albany, Auckland 0632, New Zealand