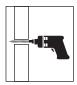

### Select Position

Select position in middle of door at eye level and drill a 14mm diameter hole through door until point of drill is just visible on other side of door. To avoid splintering of woodwork, drill through hole from other side of door.