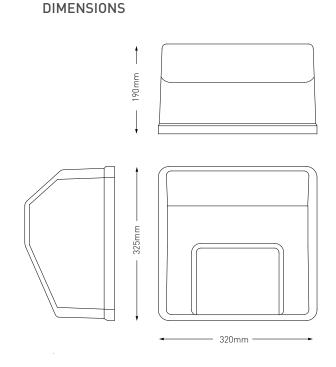

Fan Glass reinforced nylon, delivery 4.25cu metres air per min

Rating 9.8 amps @240V AC IP22

Switching Make or break infrared sensor

**Sound Levels** 65 dBA @ 1.5m

**Dimensions** 320W x 325H x 190D mm

Warranty The Supreme Comprehensive Hand Dryer Warranty – 24 Month Limited Warranty