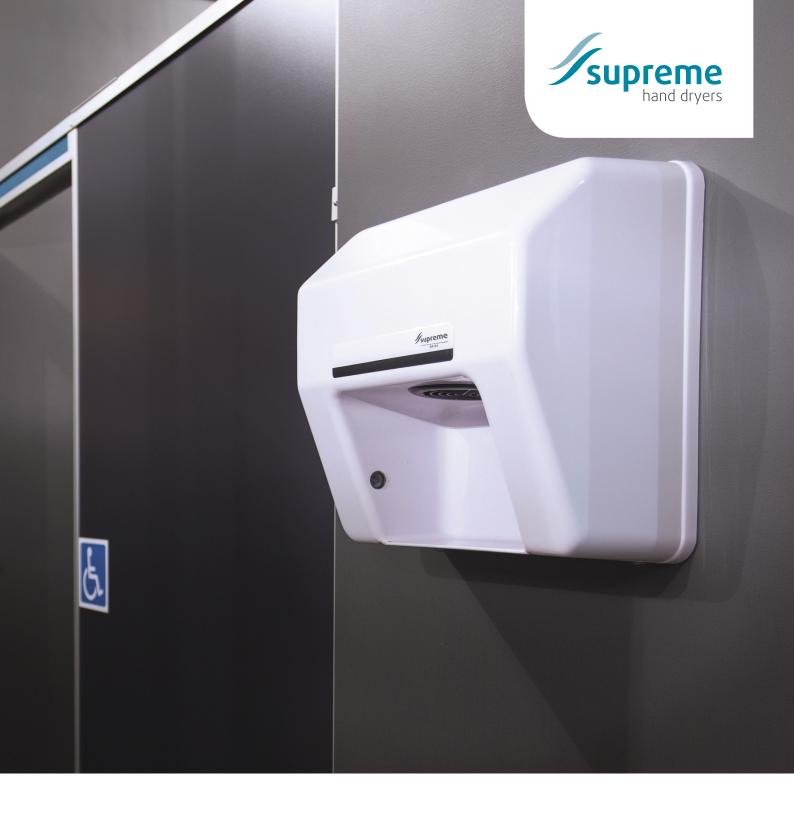

## Supreme BA101

The Supreme BA101 hand dryer is a heavy duty and economical model. With over 20 years proven reliability in New Zealand environments, the machine's unique drying chamber and air recirculating feature reduce drying time. Suitable for installation over bench tops or reflective surfaces.

BA101 - White