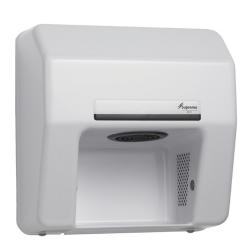

## Supreme BA101

The Supreme BA101 hand dryer is a heavy duty and economical model. With over 20 years proven reliability in New Zealand environments, the machine's unique drying chamber and air recirculating feature reduce drying time. Suitable for installation over bench tops or reflective surfaces.

BA101 - White

## **SPECIFICATIONS**

Cover ABS/Polycarbonate blend

Motor 190W, 6670 rpm, tropic-proofed

Power Consumption 2000W

**Element** 2000W, heavy duty, protected by a resettable cut out and thermal fuse;

1500W Eco Option

Fan Glass reinforced nylon, delivery 4.25cu metres air per min

Rating 9.8 amps @240V AC IP22

Switching Make or break infrared sensor

**Sound Levels** 65 dBA @ 1.5m

**Dimensions** 320W x 325H x 190D mm

Warranty The Supreme Comprehensive Hand Dryer Warranty – 24 Month Limited Warranty