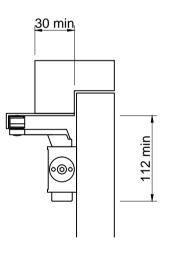

| Order Code : BRIT 1120B | Parallel Arm (Push Side)              | Scale 1/5                |
|-------------------------|---------------------------------------|--------------------------|
| Door Closer             | Available Finishes : Silver Grey (SG) | copyright Sopers.nz.ltd. |