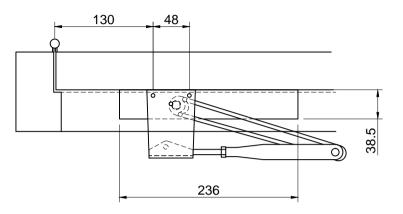

| Order Code : BRIT 1120B | Parallel Arm (Push Side)              | Scale 1/5                |
|-------------------------|---------------------------------------|--------------------------|
| Door Closer             | Available Finishes : Silver Grey (SG) | copyright Sopers.nz.ltd. |