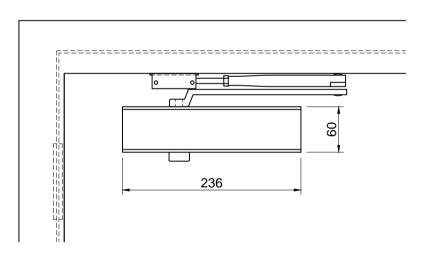

| Order Code : BRIT 1120B | Parallel Arm (Push Side)              | Scale 1/5                |
|-------------------------|---------------------------------------|--------------------------|
| Door Closer             | Available Finishes : Silver Grey (SG) | copyright Sopers.nz.ltd. |