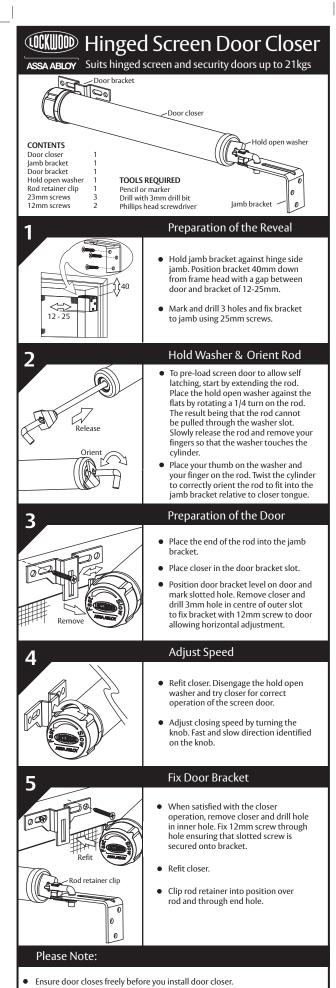

- For normal outward opening doors, door closer must be installed on the inside, hinged end of the door. For inward opening doors, the door closer is on the outside.
- When replacing an existing door closer, ensure all parts are replaced, including door and jamb mounting brackets.
- Maximum door opening angle is 90 degrees.
- In the instance of door closing too slowly, pull door shut rapidly. Adjust knob for correct closing speed, if required.